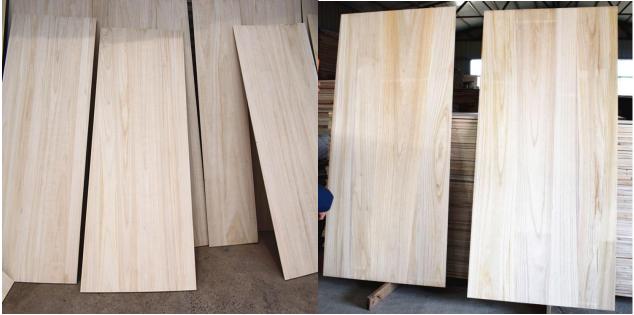

# Paulownia edge glued boards

| Product name         | Paulownia edge glued board                                                                                                                                        |
|----------------------|-------------------------------------------------------------------------------------------------------------------------------------------------------------------|
| Common Name(s)       | Paulownia, Royal Paulownia, Princess Tree, Kiri                                                                                                                   |
| Scientific Name      | Paulownia tomentosa                                                                                                                                               |
| Wood Type            | Soft Wood                                                                                                                                                         |
| Density              | 280-300KGS/CBM                                                                                                                                                    |
| Size                 | 1220mm*2440mm,1200mm*2400mm or as customized                                                                                                                      |
| Thickness            | 3-50mm or as customized                                                                                                                                           |
| Color                | Nature wood color or bleached or carbonized or painted as requested                                                                                               |
| Glue                 | SGS Certified EO level Wood Puzzle Glue (Healthy and Eco-friendly, Strong adhesive power)                                                                         |
| Modes of Combination | Planks with standard different width or same width                                                                                                                |
| Grade Level          | AA,AB,AB-,CC                                                                                                                                                      |
| Feature              | Stable and Solid, Natural Texture, Excellent Hygroscopicity and Air Permeability. Given its straight grain and light weight, paulownia is extremely easy to work. |
| Certificates         | FSC, ISO, Fumigation certificates, phytosanitary certificates, etc                                                                                                |
| Application          | Furniture, Wooden Crafts, musical instruments, Automotive sector, Construction, Decoration, surfboard, ski boards, kite board, core fillings, etc                 |