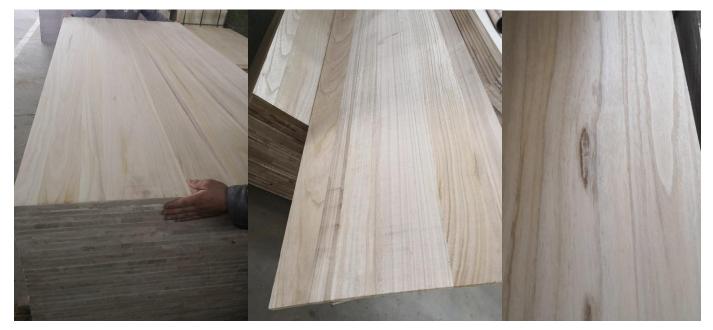

## **Grade Separation**

#### AA grade:

Best paulownia wood materails with excellent sanding and polishing surface. Both face and back sides are without any knots, cracks or holes.

## AB grade:

Best paulownia wood materails with excellent sanding and polishing surface.

A side has no knots, cracks or holes. B side just has some small healthy live knots.

30-40% of the total boards are still AA grade.

#### AB- grade:

Best paulownia wood materails with excellent sanding and polishing surface. Both face and back sides have some small random healthy live knots. 25-30% of the total boards are still AAgrade.

#### **CC** Grade

CC grade paulownia boards are of the lowest quality level and the price is also the lowest one accordingly. These boards usually could be used as Fillings or core materials. The surface of the boards will still be well polished and sanded. And the knots will be well mended as below photos.