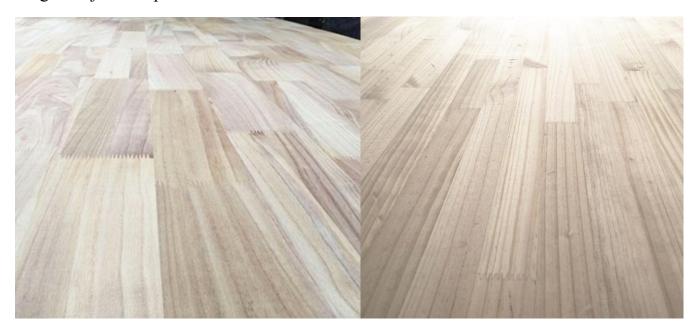

# Paulownia edge glued boards

| Product name         | Paulownia edge glued board                                                                                                                                        |
|----------------------|-------------------------------------------------------------------------------------------------------------------------------------------------------------------|
| Common Name(s)       | Paulownia, Royal Paulownia, Princess Tree, Kiri                                                                                                                   |
| Scientific Name      | Paulownia tomentosa                                                                                                                                               |
| Wood Type            | Soft Wood                                                                                                                                                         |
| Density              | 280-300KGS/CBM                                                                                                                                                    |
| Size                 | 1220mm*2440mm,1200mm*2400mm or as customized                                                                                                                      |
| Thickness            | 3-50mm or as customized                                                                                                                                           |
| Color                | Nature wood color or bleached or carbonized or painted as requested                                                                                               |
| Glue                 | SGS Certified EO level Wood Puzzle Glue (Healthy and Eco-friendly, Strong adhesive power)                                                                         |
| Modes of Combination | Planks with standard different width or same width                                                                                                                |
| Grade Level          | AA,AB,AB-,CC                                                                                                                                                      |
| Feature              | Stable and Solid, Natural Texture, Excellent Hygroscopicity and Air Permeability. Given its straight grain and light weight, paulownia is extremely easy to work. |
| Certificates         | FSC, ISO, Fumigation certificates, phytosanitary certificates, etc                                                                                                |
| Application          | Furniture, Wooden Crafts, musical instruments, Automotive sector, Construction, Decoration, surfboard, ski boards, kite board, core fillings, etc                 |

## **Grade Separation**