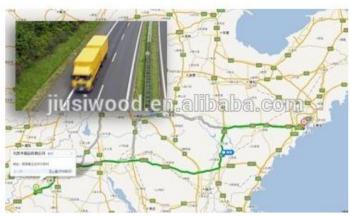

#### **Fast Delivery**

**3 km** distance of the national road from our Factory to the High-Way Entry.

**30 container trailers** or more we can arrange for the delivery.

**500 km** distance of the national high-way road from our factory to the Qingdao Port.

**5 hours** or less transport time, the cargo can be delivered to the Port for the shipment.