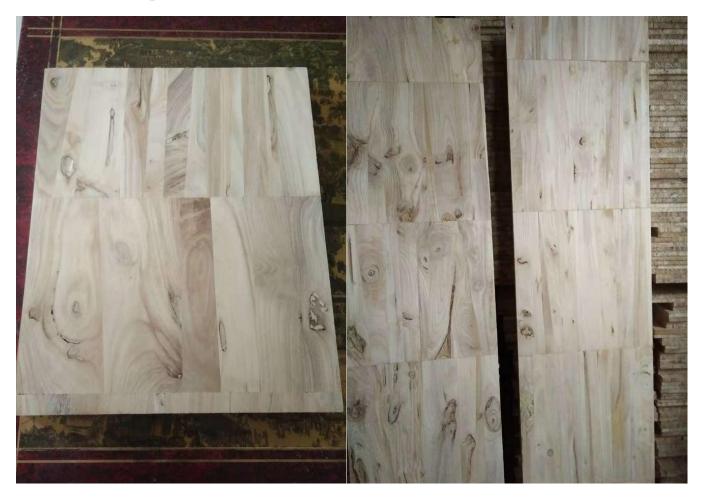

# Paulownia edge glued boards

| Product name         | Paulownia edge glued board                                                                                                                                        |
|----------------------|-------------------------------------------------------------------------------------------------------------------------------------------------------------------|
| Common Name(s)       | Paulownia, Royal Paulownia, Princess Tree, Kiri                                                                                                                   |
| Scientific Name      | Paulownia tomentosa                                                                                                                                               |
| Wood Type            | Soft Wood                                                                                                                                                         |
| Density              | 280-300KGS/CBM                                                                                                                                                    |
| Size                 | 1220mm*2440mm,1200mm*2400mm or as customized                                                                                                                      |
| Thickness            | 3-50mm or as customized                                                                                                                                           |
| Color                | Nature wood color or bleached or carbonized or painted as requested                                                                                               |
| Glue                 | SGS Certified EO level Wood Puzzle Glue (Healthy and Eco-friendly, Strong adhesive power)                                                                         |
| Modes of Combination | Planks with standard different width or same width                                                                                                                |
| Grade Level          | AA,AB,AB-,CC                                                                                                                                                      |
| Feature              | Stable and Solid, Natural Texture, Excellent Hygroscopicity and Air Permeability. Given its straight grain and light weight, paulownia is extremely easy to work. |
| Certificates         | FSC, ISO, Fumigation certificates, phytosanitary certificates, etc                                                                                                |
| Application          | Furniture, Wooden Crafts, musical instruments, Automotive sector, Construction, Decoration, surfboard, ski boards, kite board, core fillings, etc                 |

## **Grade Separation**

#### AA grade:

Best paulownia wood materails with excellent sanding and polishing surface. Both face and back sides are without any knots, cracks or holes.

## AB grade:

Best paulownia wood materails with excellent sanding and polishing surface.

A side has no knots, cracks or holes. B side just has some small healthy live knots.

30-40% of the total boards are still AA grade.

#### AB- grade:

Best paulownia wood materails with excellent sanding and polishing surface. Both face and back sides have some small random healthy live knots. 25-30% of the total boards are still AAgrade.

#### **CC** Grade

CC grade paulownia boards are of the lowest quality level and the price is also the lowest one accordingly. These boards usually could be used as Fillings or core materials. The surface of the boards will still be well polished and sanded. And the knots will be well mended as below photos.