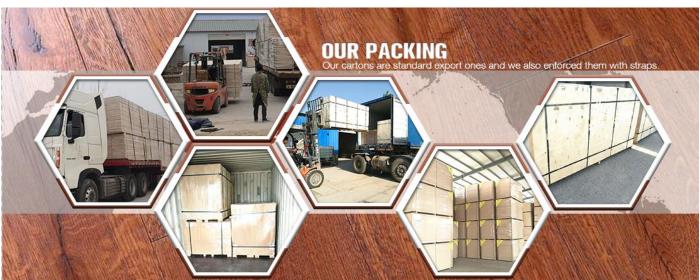

### **Package and Shipment**

#### Careful Packaging

**Specialized Sealing Films** are sealed on the six surfaces of the boards package.

**Thicker Corrugated Papers** are packaged Six-Sides for protecting all of the faces and angles.

**Three/Five-Lays Plywood Boards** are packed Six-Sides for resistance from outside.

**Toughness Packing Belts** are strapping strongly on the outside of the Package.

**Stronger Wood Pallets** at the bottom for making the Unloading easier for shipment receiving.