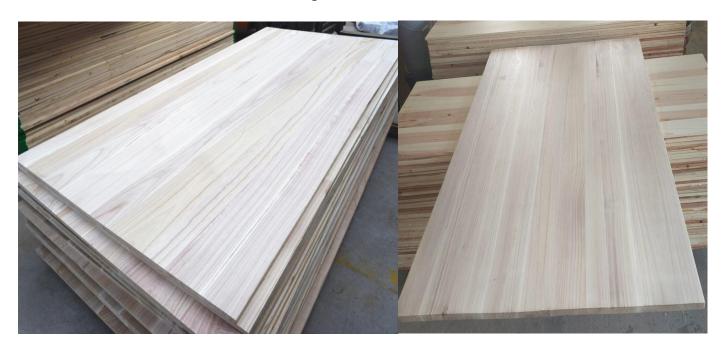

# Paulownia edge glued boards

| Product name         | Paulownia edge glued board                                                                                                                                        |
|----------------------|-------------------------------------------------------------------------------------------------------------------------------------------------------------------|
| Common Name(s)       | Paulownia, Royal Paulownia, Princess Tree, Kiri                                                                                                                   |
| Scientific Name      | Paulownia tomentosa                                                                                                                                               |
| Wood Type            | Soft Wood                                                                                                                                                         |
| Density              | 280-300KGS/CBM                                                                                                                                                    |
| Size                 | 1220mm*2440mm,1200mm*2400mm or as customized                                                                                                                      |
| Thickness            | 3-50mm or as customized                                                                                                                                           |
| Color                | Nature wood color or bleached or carbonized or painted as requested                                                                                               |
| Glue                 | SGS Certified EO level Wood Puzzle Glue (Healthy and Eco-friendly, Strong adhesive power)                                                                         |
| Modes of Combination | Planks with standard different width or same width                                                                                                                |
| Grade Level          | AA,AB,AB-,CC                                                                                                                                                      |
| Feature              | Stable and Solid, Natural Texture, Excellent Hygroscopicity and Air Permeability. Given its straight grain and light weight, paulownia is extremely easy to work. |
| Certificates         | FSC, ISO, Fumigation certificates, phytosanitary certificates, etc                                                                                                |
| Application          | Furniture, Wooden Crafts, musical instruments, Automotive sector, Construction, Decoration, surfboard, ski boards, kite board, core fillings, etc                 |