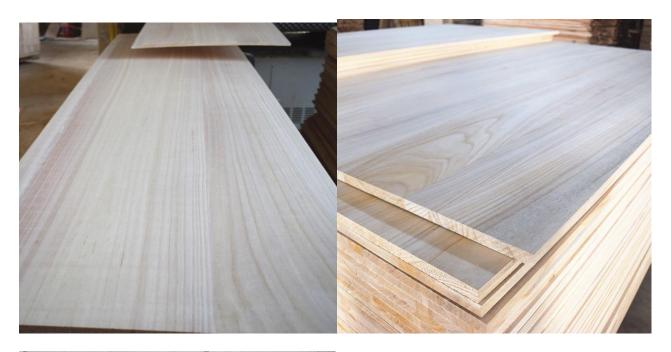

# Paulownia edge glued boards

| Product name         | Paulownia edge glued board                                                                                                                                        |
|----------------------|-------------------------------------------------------------------------------------------------------------------------------------------------------------------|
| Common Name(s)       | Paulownia, Royal Paulownia, Princess Tree, Kiri                                                                                                                   |
| Scientific Name      | Paulownia tomentosa                                                                                                                                               |
| Wood Type            | Soft Wood                                                                                                                                                         |
| Density              | 280-300KGS/CBM                                                                                                                                                    |
| Size                 | 1220mm*2440mm,1200mm*2400mm or as customized                                                                                                                      |
| Thickness            | 3-50mm or as customized                                                                                                                                           |
| Color                | Nature wood color or bleached or carbonized or painted as requested                                                                                               |
| Glue                 | SGS Certified EO level Wood Puzzle Glue (Healthy and Eco-friendly, Strong adhesive power)                                                                         |
| Modes of Combination | Planks with standard different width or same width                                                                                                                |
| Grade Level          | AA,AB,AB-,CC                                                                                                                                                      |
| Feature              | Stable and Solid, Natural Texture, Excellent Hygroscopicity and Air Permeability. Given its straight grain and light weight, paulownia is extremely easy to work. |
| Certificates         | FSC, ISO, Fumigation certificates, phytosanitary certificates, etc                                                                                                |
| Application          | Furniture, Wooden Crafts, musical instruments, Automotive sector, Construction, Decoration, surfboard, ski boards, kite board, core fillings, etc                 |