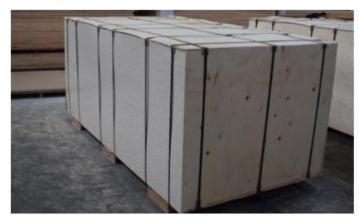

#### Careful Packaging

**Specialized Sealing Films** are sealed on the six surfaces of the boards package.

**Thicker Corrugated Papers** are packaged Six-Sides for protecting all of the faces and angles.

**Three/Five-Lays Plywood Boards** are packed Six-Sides for resistance from outside.

**Toughness Packing Belts** are strapping strongly on the outside of the Package.

**Stronger Wood Pallets** at the bottom for making the Unloading easier for shipment receiving.